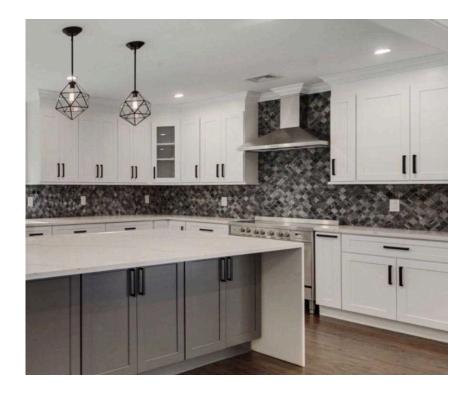

## Your affordable dream kitchen made possible

#### In-stock cabinets are the speedier, more budget-friendly choice

- Pre-manufactured in a wide range of industry-standard measurements.
- Ready for installation within a few days.
- SIGNIFICANTLY less expensive than custom cabinets.
- Custom cabinets are "made-toorder," much more expensive and not necessarily higher quality.

# Our premium, in-stock cabinets feature:

- Solid maple frames
- Soft-close door hinges with full-extension soft-close drawer slides
- ¾-inch adjustable shelves
- 5-piece door & drawer faces
- Cabinet boxes with ½-inch thick plywood sides, backs and bottom