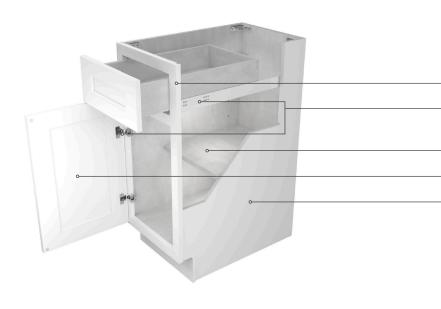

# Our premium, in-stock cabinets feature:

- Solid maple frames
- Soft-close door hinges with full-extension soft-close drawer slides
- ¾-inch adjustable shelves
- 5-piece door & drawer faces
- Cabinet boxes with ½-inch thick plywood sides, backs and bottom